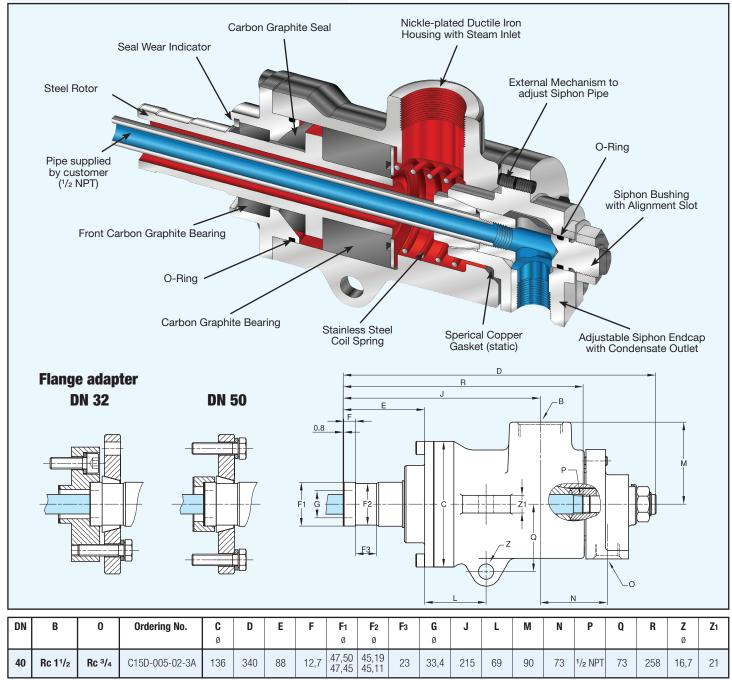

## **Rotating Union HPS Series** for Steam Service in Corrugators, **DN 40**

- monoflow and duoflow design
- self-supported rotating union
- seals and outboard bearing made of impregnated Carbon Graphite
- convex seal ring reduces compression on Carbon ring; better suited to handle mechanical and thermal shock
- external mechanism to adjust siphon pipe through end cap
- nickel plated front and rear end cap
- nickle-plated ductile iron housing
- stainless steel spring
- heavy duty steel rotor design