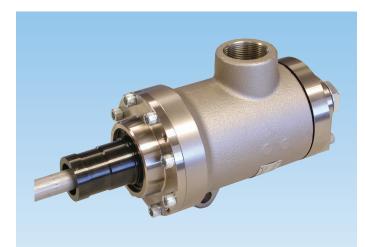

## **Rotating Union HPS Series** for Steam Service in Corrugators, **DN 40**

- monoflow and duoflow design
- self-supported rotating union
- seals and outboard bearing made of impregnated Carbon Graphite
- convex seal ring reduces compression on Carbon ring; better suited to handle mechanical and thermal shock
- external mechanism to adjust siphon pipe through end cap
- nickel plated front and rear end cap
- nickle-plated ductile iron housing
- stainless steel spring
- heavy duty steel rotor design